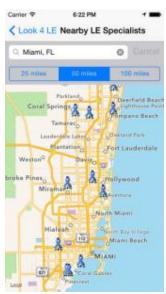

The app currently features almost 1,000 LANA-certified therapists, and therapists with 135 hours of lymphedema training – and the list is constantly growing.

Patients are able to locate specialists using the app's therapist directory, where they can search by name or city, or by using the app's built-in map feature to find therapists by location name, zip code, or even the current location.

Each specialist has a contact page within the app where patients and families can find phone, street, web, and email addresses, as well as view a map, get directions, and add the specialist to their system contacts.